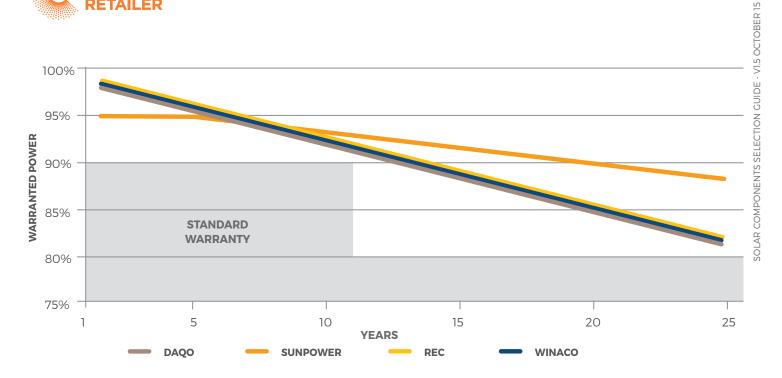

# PERFORMANCE WARRANTY COMPARISON

Each of the solar power components supplied by Infinite Energy is backed up by a quality warranty. As a quick guide: All of the solar panels we supply come with a minimum of 10 year product warranty and a 25 year linear performance warranty. All of the inverters we supply come with a minimum of 5 year warranty as standard.