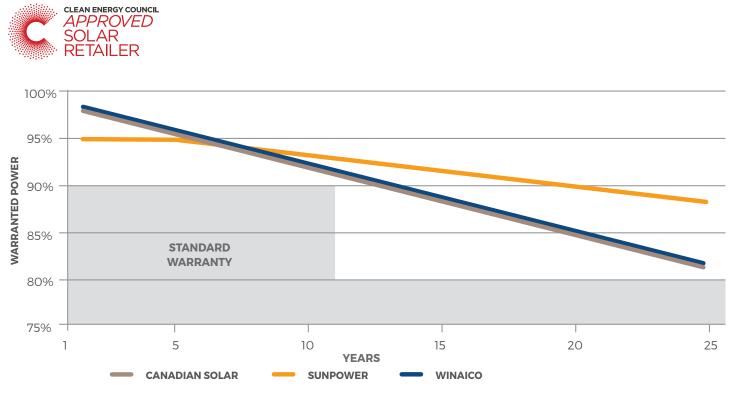

# PERFORMANCE WARRANTY COMPARISON

Each of the solar power components supplied by Infinite Energy is backed up by a quality warranty. As a quick guide: All of the solar panels we supply come with a minimum of 10 year product warranty and a 25 year linear performance warranty. All of the inverters we supply come with a minimum of 5 year warranty as standard.

Infinite Energy is a Clean Energy Council Approved Retailer therefore we provide a 5 year whole of system warranty & onsite service.